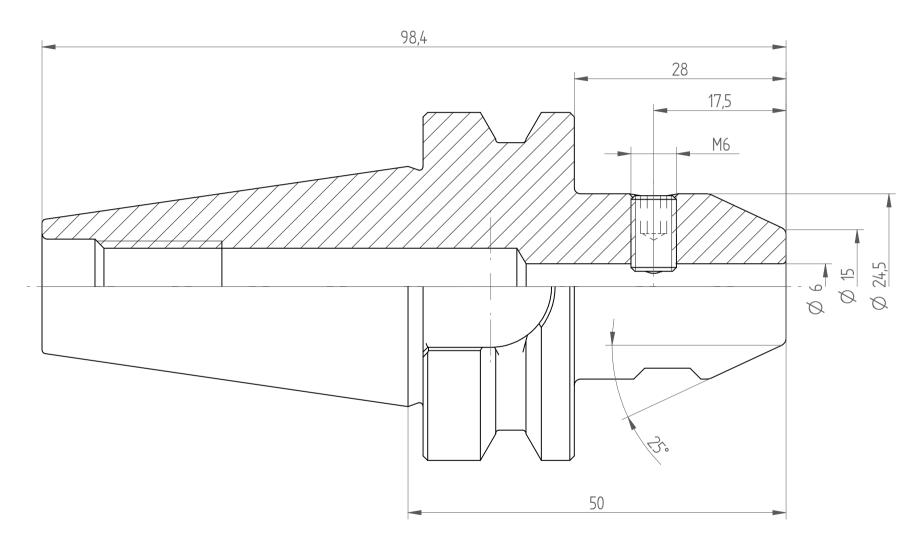

REGO-FIX AG Obermattweg 60 4456 Tenniken / Switzerland

Phone +41 61 976 14 66 Fax +41 61 976 14 14 www.rego-fix.com This is a non-controlled copy. All information given herein is subject to change without notice

The information given herein has been carefully checked and is believed to be correct. REGO-FIX, however, assumes no responsibility or liability for any errors, inaccuracies or omissions that may appear in this drawing

This document is subject to copyright laws. No part of this document may be reproduced or transmitted in any form or any means, electronic or mechanic, for any purpose, without the express written permission of REGO-FIX

Type : BT30\_WD6x050

Part No.: 213030620

Date: 05.01.2015

Scale: 2: